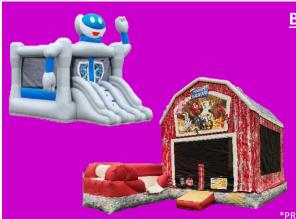

#### **Individual Pricing**

Robot - \$106.00 + GST/hr. Barnyard - \$110.00 + GST/hr. Rainforest - \$110.00 + GST/hr. Obstacle - \$126.00 + GST/hr.