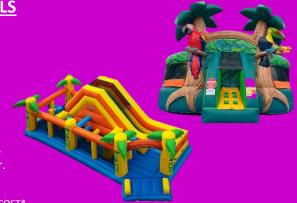

#### **Individual Pricing**

Robot - \$106.00 + GST/hr. Barnyard - \$110.00 + GST/hr. Rainforest - \$110.00 + GST/hr. Obstacle - \$126.00 + GST/hr.